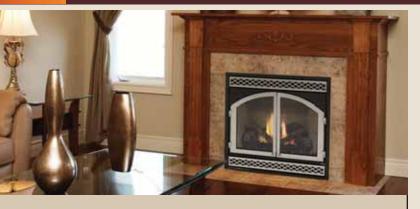

## PRODUCT SPECIFICATIONS BDV600C Direct Vent

## **GLASS VIEWING AREA**

39" W x 20 3/8" H (795 Square Inches)